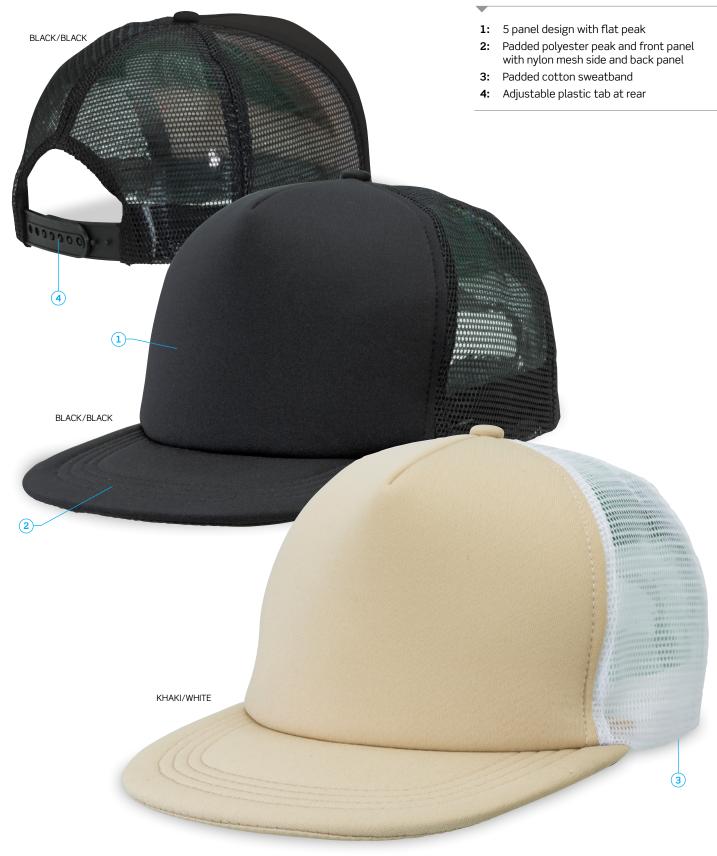

# **DESCRIPTION**

- 5 panel design with flat peak
- Padded polyester peak and front panel with nylon mesh side and back panel
- Padded cotton sweatband
- Adjustable plastic tab at rear

# **COLOURWAYS**

Black/Black, Khaki/White